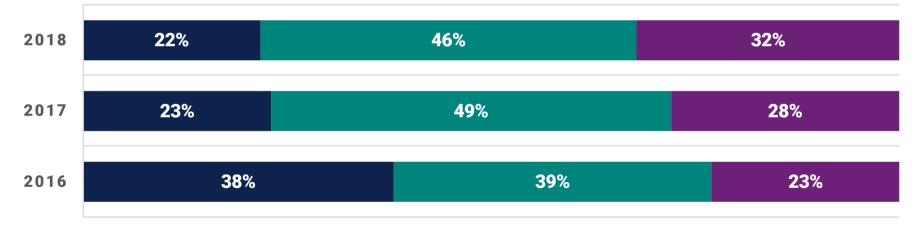

#### DETRACTORS PASSIVES PROMOTERS

Jisc

|   | 2016                              |    | 2017                              |   | 2018                              |
|---|-----------------------------------|----|-----------------------------------|---|-----------------------------------|
| 1 | Insufficient service<br>knowledge | 1  | Good service/support              | 1 | Valued core service               |
| 2 | Good service/support              | 2= | Valued core service               | 2 | Good service/support              |
| 3 | Valued core service               | 2= | Sector experience                 | 3 | Services could be improved        |
| 4 | Services could be improved        | 4  | Insufficient service<br>knowledge | 4 | Sector experience                 |
| 5 | Sector experience                 | 5  | Services could be improved        | 5 | Insufficient service<br>knowledge |