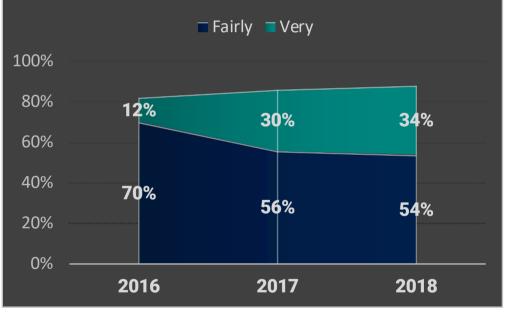

SAT)



Net Promoter Score (NPS)



5

**Customer Effort Score (CES)** 







product satisfaction effort

### community

satisfaction effort promoter

## thought leadership satisfaction promoter



#### How we work together: "I need to understand what you offer me" Market positioning and membership



How you change for me: "I need to trust you to be professional and responsive" Relationship and responsiveness



My day to day experience: "I need consistent & timely information to make use of Jisc'" Service and interactions





| Business KPI | 2016 | 2017 | 2018 |
|--------------|------|------|------|
| Satisfaction | 82%  | 86%  | 88%  |
| NPS          | -15  | +5   | +10  |
| Familiarity  | 76%  | 88%  | 89%  |
| Alignment    | -    | 78%  | 75%  |

## Growing depth of satisfaction



#### DETRACTORS PASSIVES PROMOTERS



Jisc

|   | 2016                              |    | 2017                              |   | 2018                              |
|---|-----------------------------------|----|-----------------------------------|---|-----------------------------------|
| 1 | Insufficient service<br>knowledge | 1  | Good service/support              | 1 | Valued core service               |
| 2 | Good service/support              | 2= | Valued core service               | 2 | Good service/support              |
| 3 | Valued core service               | 2= | Sector experience                 | 3 | Services could be improved        |
| 4 | Services could be improved        | 4  | Insufficient service<br>knowledge | 4 | Sector experience                 |
| 5 | Sector exp