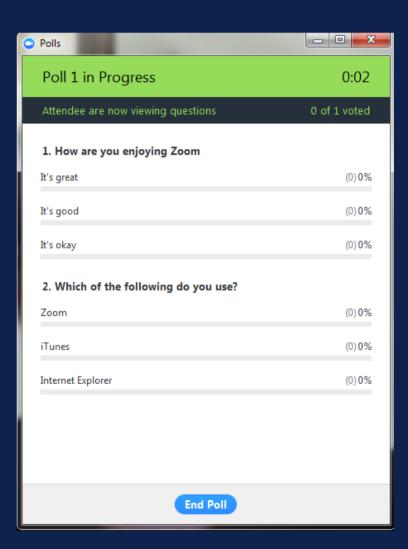

s assistant

## A bit of background

#### **About Jisc**

- More than 660 colleagues in December 2018 since January 2019, more than 750 and growing
- Range of roles
- Range of locations all corners of the UK, and further afield
- Brings some challenges!



#### **Some basics**

#### Good employee engagement

- Clear, authentic leadership
- Two-way
- Face-to-face
- Equal opportunities for everyone, wherever they are



# **Our journey with our all-hands**

#### Trial and error....and success!

- VScene
- Adobe Connect
- Zoom



## **Account managers- online information**

#### Background

- Approx 25 account managers
- Spread throughout the UK all home based
- Communication effectively delivered through:
- Microsoft teams
- Zoom (online briefings)



## Zoom – Q&A





## **Zoom – Polls**





# **Zoom – session recording**





## Having moments together online as one organisation