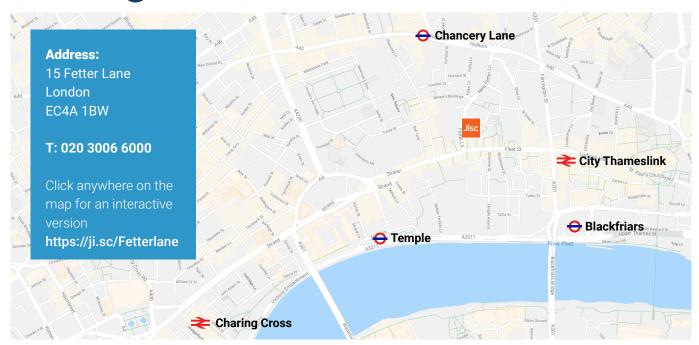

## **Getting to Jisc's London office**

## **Nearest tube stations**

- Blackfriars (Circle and District line 9 minutes walk https://ji.sc/Blackfriarsunderground
- Chancery Lane (Central line 6 minutes walk)
  https://ji.sc/Chancerylaneunderground
- Temple (Circle and District line 10 minutes)
  https://ji.sc/Templeunderground

## **Nearest mainline stations**

- Blackfriars (11 minutes walk)
  https://ji.sc/Blackfriarsrailstation
- Charing Cross (18 minutes walk)https://ji.sc/Charingcrossrailstation
- City Thameslink (6 minutes walk)
  https://ji.sc/Citythameslinkrailstation

Visit the Transport for London website (https://tfl.gov.uk) for up-to-date travel information and to view London tube and rail maps (https://tfl.gov.uk/maps/track). Map data ©2018.