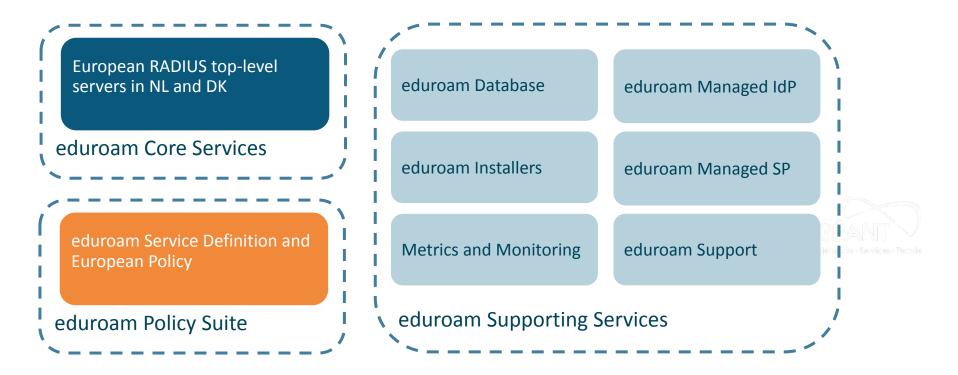

## Overview of the Trust and Identity Services

#### September 2021



© GÉANT Association As part of the GÉANT 2020 Framework Partnership Agreement (FPA), the pro receives funding from the European Union's Horizon 2020 research and innovation programme under Grant Agreement No. 856726 (GN4-3).





# Please also use the chat for questions

Mahuaning , Sandang , Banala

### What is Trust & Identity? Explore, innovate, evolve





#### WP5 Role in the wider T&I ecosystem











#### Access to thousands of eduroam WiFi locations worldwide, with R&E institutional identity



National Roaming Operator

**GÉANT** 

R&E Institution RADIUS Auth. Infrastructure

th. Identity ure Management

-

nt WiFi

<u>|</u>\_\_\_\_

User



Can access eduroam in 106 countries









Global Metadata Supporting Tools Global Service Policy

National Metadata

Service



Identity Federation

R&E Institution

User



SAML Auth

Infrastructure

Can use over 2900 Web services

Identity

Management

National

Policy

Web Service



Access to thousands of WebSSO services available via eduGAIN, with R&E institutional identity

















Implements AARC Blueprint Architecture and expands eduGAIN to support virtual team sharing of resources









Based on AARC Blueprint Architecture Connects eduGAIN and other trusted Identity Providers

Users sign in to services with their **community identity** via eduTEAMS

Users **register once and access any service** (available to the their community)

Reduces complexity for Service Providers by providing **one integration point