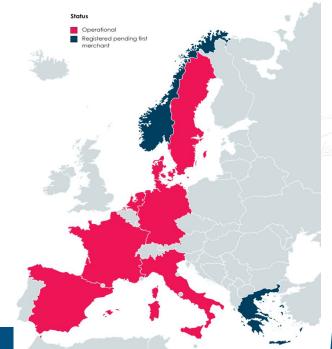

#### Merchants

Can make use of student tailored offerings, without disclosing any additional privacy details The real-time, digital equivalent of askin GEANI student to show their student card to access or

# buy discounted or specialist services and products