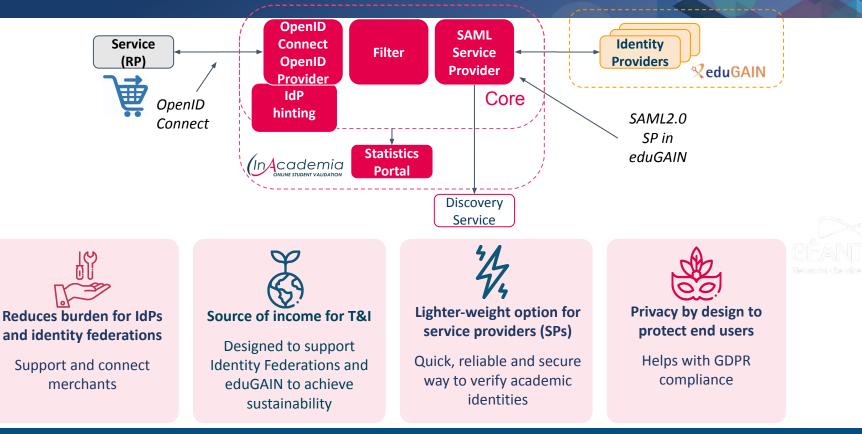

#### Dedicated, white-label service offering, specific to a community

eduTEAMS Dedicated

Community

Governed

Student tailored

offerings

SaaS to validate "studentess"

**OIDC** Auth

#### Merchants

Can make use of student tailored offerings, without disclosing any additional privacy details The real-time, digital equivalent of askin GEANI student to show their student card to access or

# buy discounted or specialist services and products