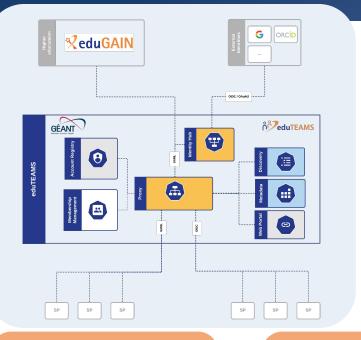

Web Service

Access to thousands of WebSSO services available via eduGAIN, with R&E institutional identity

Implements AARC Blueprint Architecture and expands eduGAIN to support virtual team sharing of resources

Based on AARC Blueprint Architecture Connects eduGAIN and other trusted Identity Providers

Users sign in to services with their **community identity** via eduTEAMS

Users **register once and access any service** (available to the their community)

Reduces complexity for Service Providers by providing **one integration point for all services** 

Solution for **RIs**, **GÉANT**, **OCRE**, **EOSC**, Student Mobility, EuroHPC and other communities