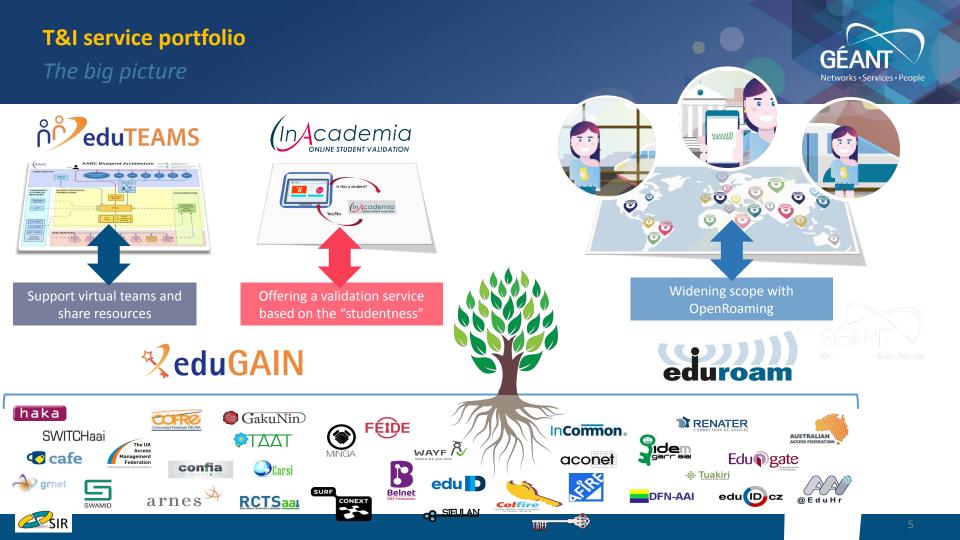

Implements AARC Blueprint Architecture and expands eduGAIN to support virtual team sharing of resources

Based on AARC Blueprint Architecture Connects eduGAIN and other trusted Identity Providers

Users sign in to services with their **community identity** via eduTEAMS

eduTEAMS Dedicated

offering, specific to a

community

Dedicated, white-label service

Users **register once and access any service** (available to the their community)

Reduces complexity for Service Providers by providing **one integration point for all services** 

Solution for **RIs**, **GÉANT**, **OCRE**, **EOSC**, Student Mobility, EuroHPC and other communities

#### eduTEAMS Bespoke

For communities that need tailor-made functionalities (i.e. integration with other tools)

#### eduTEAMS Service

Shared platform that can be used by small- to medium-size communities and the long tail

of science

Community

Governed

Student tailored

offerings

SaaS to validate "studentess"