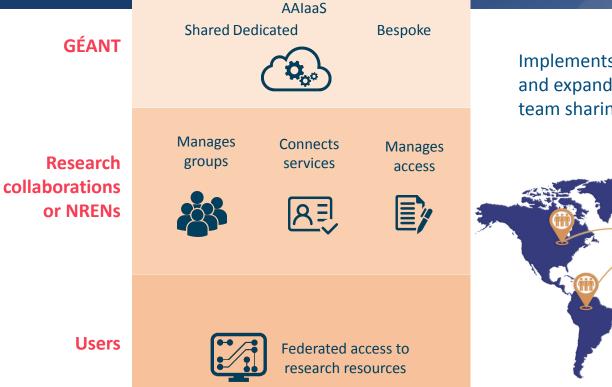

Implements AARC Blueprint Architecture and expands eduGAIN to support virtual team sharing of resources

Based on AARC Blueprint Architecture Connects eduGAIN and other trusted Identity Providers

Users sign in to services with their **community identity** via eduTEAMS

eduTEAMS Dedicated

offering, specific to a

community

Dedicated, white-label service

Users **register once and access any service** (available to the their community)

Reduces complexity for Service Providers by providing **one integration point for all services** 

Solution for **RIs**, **GÉANT**, **OCRE**, **EOSC**, Student Mobility, EuroHPC and other communities

#### eduTEAMS Bespoke

For communities that need tailor-made functionalities (i.e. integration with other tools)