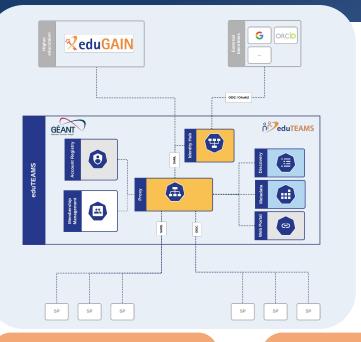

Implements AARC Blueprint Architecture and expands eduGAIN to support virtual team sharing of resources

Based on AARC Blueprint Architecture Connects eduGAIN and other trusted Identity Providers

Users sign in to services with their **community identity** via eduTEAMS