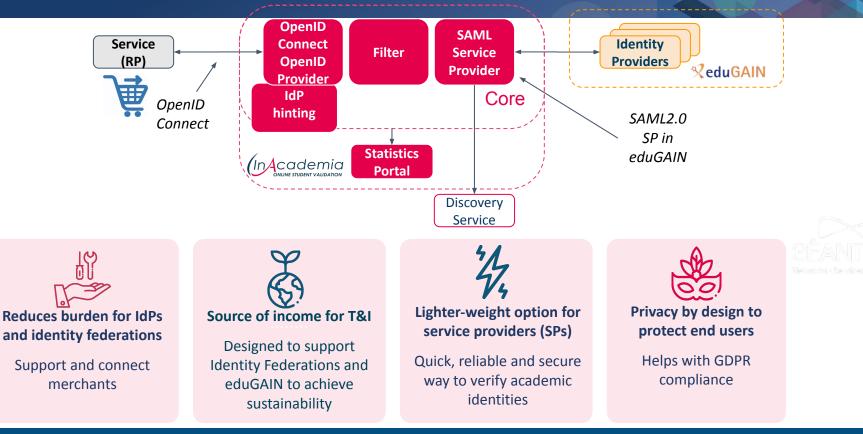

#### eduTEAMS Service

Shared platform that can be used by small- to medium-size communities and the long tail

of science

Community

Governed

Student tailored

offerings

SaaS to validate "studentess"

**OIDC** Auth

Infrastructure

° [] [] •

Merchants

Can make use of student tailored offerings, without disclosing any additional privacy details The real-time, digital equivalent of askin GEANI student to show their student card to access or

# buy discounted or specialist services and products