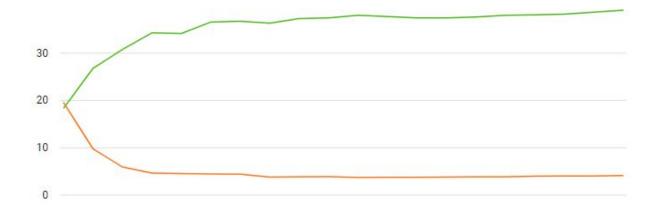

de specific features with focus on demands from RNP's target audiences

#### **Target audience**

- Network engineers and network researchers:
  - RNP/PoP network operators
  - RNP clients (universities and research centers); and
  - Other communities (projects like Science DMZ, PADEX, and other NRENs)











#### perfS NAR

# MonIPE Deployment

1 Central Node

27 Measurement Points















## **MonIPE Architecture**

Central Components

Circuit
Validation

Central
Anagement

- MaDDash
- Esmond
- PWA

Distributed MPs

Tools (Rx/Tx)

Testpoint

NDT Server











## **Services: Measurement Meshes**

















# Services: Speedtest (powered by NDT)

#### Resultado

Download: 39.0 Mbps 4.1 Mbps Upload: RTT: 45.91 ms Jitter: 12.23 ms Retransmissões: 0.04% IP: 201.82.32.88



Legenda

Download | Upload

















## **Services: Circuit Validation Test**















#### perfS®NAR

# Circuit **Validation** Report



| INFORMAÇÕES DA HOMOLOGAÇÃO |                     |  |  |  |  |
|----------------------------|---------------------|--|--|--|--|
| Data                       | 22/09/2016 11:15:00 |  |  |  |  |
| Instituição                | RNP                 |  |  |  |  |
| Unidade                    | CPS8                |  |  |  |  |
| Operadora                  | GTI                 |  |  |  |  |
| Contrato                   | 555                 |  |  |  |  |
| Designação Operadora       | GTI555              |  |  |  |  |
| Designação PoP             | DPD111              |  |  |  |  |
| Tíquete ativação           | 12345               |  |  |  |