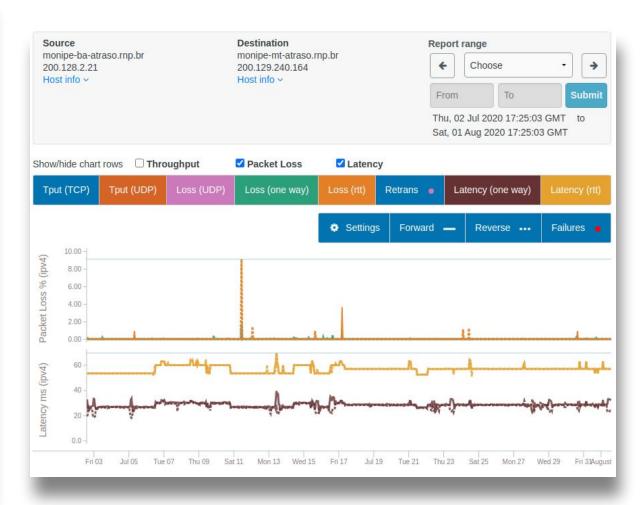

rmance diagnostics, troubleshooting and validation to RNP and its user community

#### **Description**

 MonIPE adopts perfSONAR components with a specialized web portal to provide specific features with focus on demands from RNP's target audiences

#### **Target audience**

- Network engineers and network researchers:
  - RNP/PoP network operators
  - RNP clients (universities and research centers); and
  - Other communities (projects like Science DMZ, PADEX, and other NRENs)











#### perfS NAR

# MonIPE Deployment

1 Central Node

27 Measurement Points















## **MonIPE Architecture**

Central Components

Circuit
Validation

Central
Anagement

- MaDDash
- Esmond
- PWA

Distributed MPs

Tools (Rx/Tx)

Testpoint

NDT Server











## **Services: Measurement Meshes**

















# Services: Speedtest (powered by NDT)

#### Resultado

Download: 39.0 Mbps 4.1 Mbps Upload: RTT: 45.91 ms Jitter: 12.23 ms Retransmissões: 0.04% IP: 201.82.32.88



Legenda

Download | Upload

















## **Services: Circuit Validation Test**















#### perfS®NAR

# Circuit **Validation** Report



| INFORMAÇÕES DA HOMOLOGAÇÃO |                     |  |  |  |  |
|----------------------------|---------------------|--|--|--|--|
| Data                       | 22/09/2016 11:15:00 |  |  |  |  |
| Instituição                | RNP                 |  |  |  |  |
| Unidade                    | CPS8                |  |  |  |  |
| Operadora                  | GTI                 |  |  |  |  |
| Contrato                   | 555                 |  |  |  |  |
| Designação O