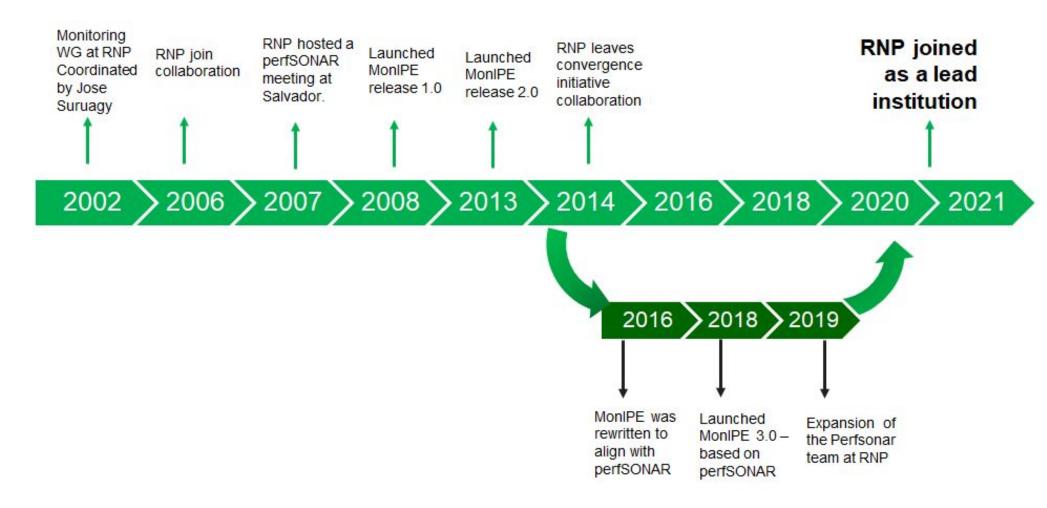

## **Timeline**

## Motivations for joining perfSONAR

- Share development and maintenance costs
  - We believe in this model for global services
  - we want to participate in this experience
- RNP adopted perfSONAR to enable important operations processes
  - Circuit approval at 27 PoPs
  - Calculation of network availability and performance indicators
- Being part of perfSONAR is strategic to RNP