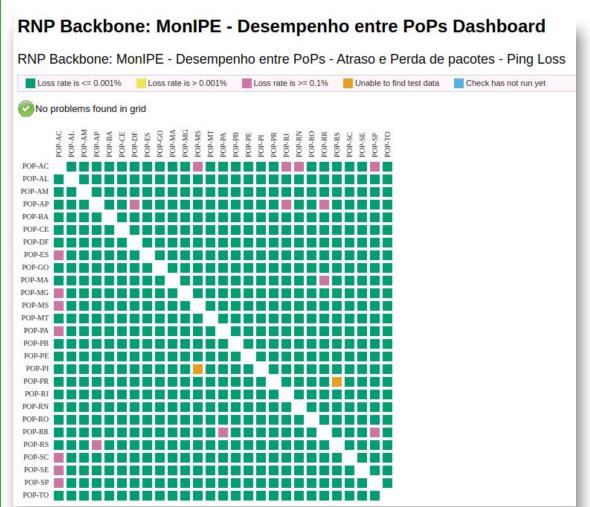

formance diagnostics, troubleshooting and validation to RNP and its user community

#### **Description**

 MonIPE adopts perfSONAR components with a specialized web portal to provide specific features with focus on demands from RNP's target audiences

#### **Target audience**

- Network engineers and network researchers:
  - RNP/PoP network operators
  - RNP clients (universities and research centers); and
  - Other communities (projects like Science DMZ, PADEX, and other NRENs)











#### perfS NAR

# MonIPE Deployment

1 Central Node

27 Measurement Points















## **MonIPE Architecture**

Central Components

Circuit
Validation

Central
Anagement

- MaDDash
- Esmond
- PWA

Distributed MPs

Tools (Rx/Tx)

Testpoint

NDT Server











## **Services: Measurement Meshes**

















# Services: Speedtest (powered by NDT)

#### Resultado

Download: 39.0 Mbps 4.1 Mbps Upload: RTT: 45.91 ms Jitter: 12.23 ms Retransmissões: 0.04% IP: 201.82.32.88



Legenda

Download | Upload

















## **Services: Circuit Validation Test**















#### perfS®NAR

# Circuit **Validation** Report



| INFORMAÇÕES DA HOMOLOGAÇÃO |                     |  |  |  |  |
|----------------------------|---------------------|--|--|--|--|
| Data                       | 22/09/2016 11:15:00 |  |  |  |  |
| Instituição                | RNP                 |  |  |  |  |
| Unidade                    | CPS8                |  |  |  |  |
| Operadora                  | GTI                 |  |  |  |  |
| Contrato                   | 555                 |  |  |  |  |
| Designação