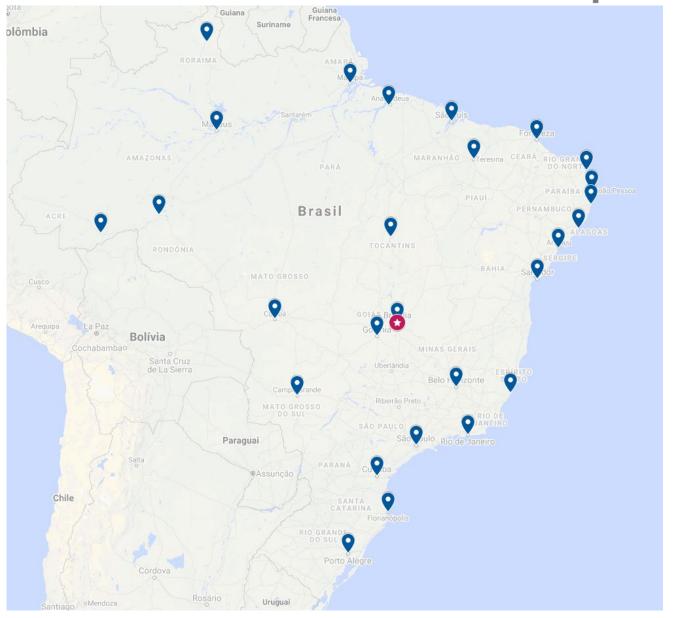

roval at 27 PoPs
  - Calculation of network availability and performance indicators
- Being part of perfSONAR is strategic to RNP













#### **MonIPE Service**

#### Goal

 Provide a network measurement solution to aid performance diagnostics, troubleshooting and validation to RNP and its user community

#### **Description**

 MonIPE adopts perfSONAR components with a specialized web portal to provide specific features with focus on demands from RNP's target audiences

#### **Target audience**

- Network engineers and network researchers:
  - RNP/PoP network operators
  - RNP clients (universities and research centers); and
  - Other communities (projects like Science DMZ, PADEX, and other NRENs)











#### perfS NAR

# MonIPE Deployment

1 Central Node

27 Measurement Points















## **MonIPE Architecture**

Central Components

Circuit
Validation

Central
Anagement

- MaDDash
- Esmond
- PWA

Distributed MPs

Tools (Rx/Tx)

Testpoint

NDT Server











## **Services: Measurement Meshes**

















# Services: Speedtest (powered by NDT)

#### Resultado

Download: 39.0 Mbps 4.1 Mbps Upload: RTT: 45.91 ms Jitter: 12.23 ms Retransmissões: 0.04% IP: 201.82.32.88



Legenda

Download | Upload

















## **Services: Circuit Validation Test**















#### perfS®NAR

# Circuit **Validation** Report



| INFORMAÇÕES DA HOMOLOGAÇÃO |                     |  |  |  |  |
|----------------------------|---------------------|--|--|--|--|
| Data                       | 22/09/2016 11:15:00 |  |  |  |  |
| Instituição                | RNP