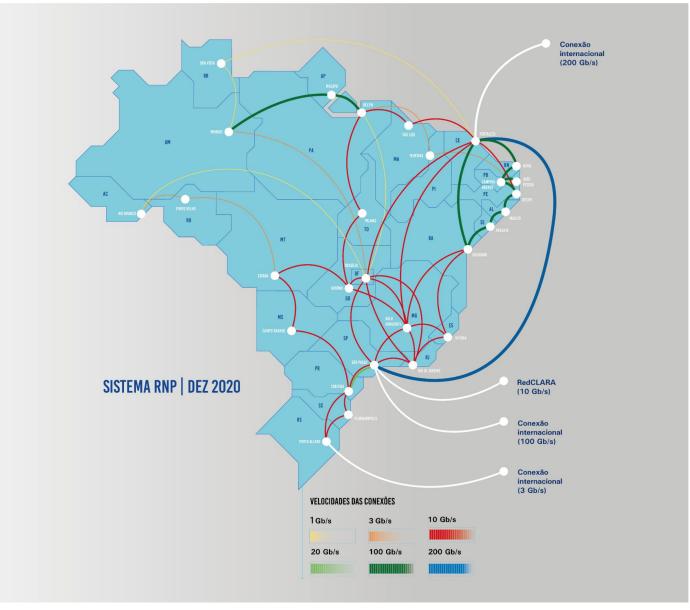

## **About RNP**

27 Points of Presence

**50 Communitary Networks** 

#### 800 Connected Organizations

- Higher education and research institutions
- Research funding agencies
- Museums and cultural institutions
- Innovative companies
- Health facilities with teaching and research
- Innovation-promoting environments (technology parks and hubs)