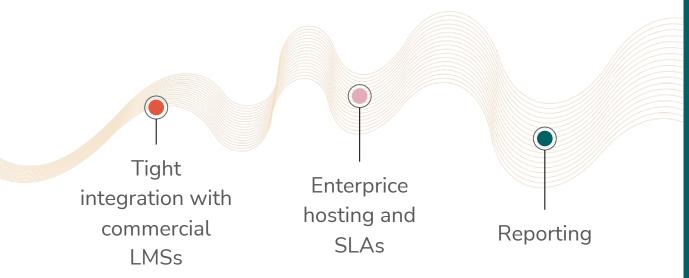

# Who uses H5P.com?

→ Paying customers as of March 2019 (started selling August 1st 2018):

 About 40 out of about 100 customers are universities

Largest university has over 150 000 students

Highest ranked is in the top 20