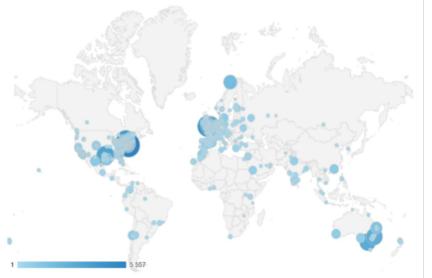

### → Global community

- Higher Education in most of the western world
- ◆ K12
- Fortune 50 companies and other industry
- Military organizations
- Consultancy companies all over the world
- LMS's and other learning tools

# **Global Community**

#### Global reach

| America | 34 % |
|---------|------|
| Europe  | 32 % |
| Asia    | 21 % |
| Oceania | 12 % |

72 % of all users is very likely to promote H5P to other users.

(Survey March 17 – March 18)