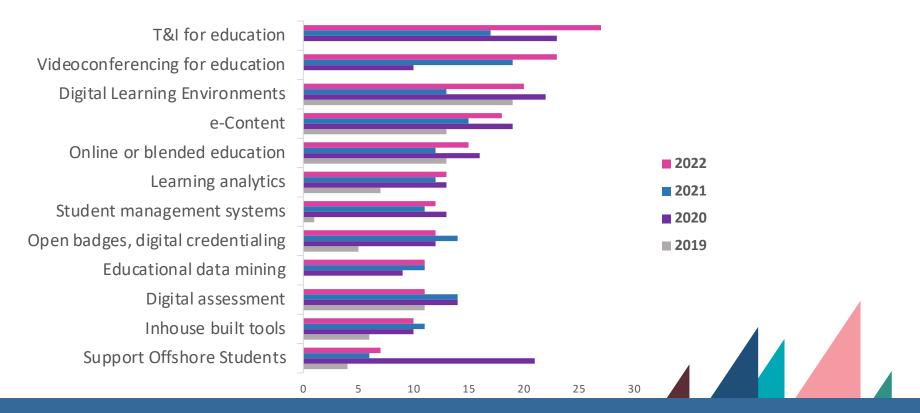

# **Trends**

## **Significant increase in uptake:**

- T&I for education
- Videoconference for education
- Digital Learning environment
- E-Content

## **Moderate increase in uptake:**

Open badges, digital credentialing

|                         | Digital Learning<br>Environments | e-Content | Online or<br>blended<br>education | Digital<br>assessment | Open badges,<br>digital<br>credentialing | Learning<br>Analytics | Student<br>Manag.<br>System | T&I for<br>educatio<br>n | Educational<br>data mining |     | Offshore students | In-house<br>built<br>tools | •   | Service level growing<br>Project level growing<br>Inititative level growing |
|-------------------------|----------------------------------|-----------|-----------------------------------|-----------------------|------------------------------------------|-----------------------|-----------------------------|--------------------------|----------------------------|-----|-------------------|----------------------------|-----|-----------------------------------------------------------------------------|
| Albania                 | 1                                | 1         | 1                                 |                       | 1                                        | 1                     |                             | 1                        | 1                          | 1   | 1                 | 1                          |     | Service level stable                                                        |
| rmenia                  | 1                                | 1         | 1                                 |                       | 1                                        |                       |                             |                          |                            | 1   |                   |                            | _   |                                                                             |
| ustria                  |                                  |           |                                   |                       |                                          |                       |                             |                          |                            |     |                   |                            |     | Phasing out                                                                 |
| zerbaijan               | <u></u>                          | 1         | 1                                 | 1                     |                                          | 1                     |                             | 1                        |                            |     |                   |                            | -   |                                                                             |
| elarus                  |                                  |           |                                   |                       |                                          |                       |                             |                          |                            |     |                   |                            |     |                                                                             |
| elgium                  |                                  |           |                                   |                       | 1                                        |                       |                             |                          |                            | 1   |                   |                            | 1   |                                                                             |
| roatia                  |                                  | 1         |                                   | 1                     | -                                        | 1                     |                             |                          | -                          |     |                   | 1                          | 1   |                                                                             |
| yprus                   |                                  |           | _                                 |                       |                                          |                       |                             |                          |                            |     |                   |                            | 1   |                                                                             |
| zech Republic           | 1                                | 1         |                                   |                       |                                          |                       |                             | 1                        |                            | 1   |                   |                            |     | Till i                                                                      |
| enmark                  | 1                                | 1         |                                   |                       |                                          |                       |                             |                          |                            |     |                   |                            | 1   |                                                                             |
| stonia                  |                                  |           | _                                 |                       |                                          | 1                     |                             | 1                        | -                          | 1   |                   | 1                          |     |                                                                             |
| inland                  | 1                                |           | 1                                 |                       |                                          |                       |                             | 1                        | 1                          |     | 1                 |                            | 1   | 188                                                                         |
| rance                   | T                                |           |                                   |                       |                                          |                       |                             | 1                        |                            |     | _                 | _                          | 1   | 250                                                                         |
| eorgia                  |                                  | 1         |                                   | 1                     |                                          |                       | 1                           | _                        |                            | -   | 1                 | 1                          | 1   | / ITU                                                                       |
| ermany                  |                                  |           |                                   |                       |                                          |                       |                             | 1                        |                            | 1   |                   |                            |     |                                                                             |
| reece                   |                                  |           | _                                 |                       |                                          |                       |                             | _                        |                            | _   |                   |                            | 1   |                                                                             |
| ungary                  | <b>1</b>                         | 1         | 1                                 |                       | 1                                        | 1                     | 1                           | 1                        | 1                          | 1   |                   |                            |     |                                                                             |
| eland                   |                                  |           |                                   |                       |                                          |                       | _                           | _                        |                            | _   |                   |                            | 1   |                                                                             |
| eland                   |                                  |           | _                                 |                       |                                          | 1                     | 1                           | 1                        | <del></del>                |     | 1                 | _                          | 1   |                                                                             |
| rael                    |                                  | - 1       |                                   | 1                     | 1                                        | 1                     |                             | 1                        | 1                          | 1   |                   | 1                          | 1   |                                                                             |
| aly                     | 1                                | -         | 1                                 |                       |                                          |                       |                             | 10                       |                            | 1   |                   |                            | 1   |                                                                             |
| osovo                   |                                  |           |                                   |                       |                                          |                       |                             |                          |                            |     |                   |                            |     |                                                                             |
| yrgysztan               |                                  |           | _                                 |                       |                                          |                       | _                           | _                        |                            | _   |                   |                            | 1   |                                                                             |
| ithuania                | 1                                |           | 1                                 | 1                     |                                          |                       | 1                           | 1                        |                            | 1   |                   | 1                          |     |                                                                             |
| uxembourg               |                                  |           |                                   |                       |                                          |                       | _                           |                          |                            | _   |                   |                            | 1   |                                                                             |
| Macedonia (FYR)         | - 1                              | 1         | 1                                 | 1                     | 1                                        |                       | 1                           | - 1                      | 1                          | 1   | 1                 |                            | 1   |                                                                             |
| foldova                 |                                  | T_        |                                   |                       | _                                        | _                     | _                           | - 1                      | _                          | T_  | 1                 |                            | 1   |                                                                             |
| Montenegro              |                                  | T         | 1                                 |                       | T                                        | T                     | 1                           | 1                        | 1                          | -1  | 1                 | 1                          | 1   |                                                                             |
| etherlands              | 1                                | - T       | T-                                |                       |                                          | - T                   | - T                         | - 9                      | T                          | -   |                   |                            | 1   |                                                                             |
| lorway                  |                                  | 1         | T T                               |                       | <del>- X</del> -                         | 1 1                   | - X                         | 1                        | -1                         |     | 1                 | 1                          | 1   |                                                                             |
| oland                   |                                  | - T       | _ I                               |                       | <del>- X</del> -                         | <b>T</b>              | <u>T</u>                    | 1                        | _                          | T T |                   | 1                          | 1   | ALL 100 A 11111                                                             |
| ortugal                 |                                  | 1         |                                   | 1                     | 1                                        | 11                    | 1                           | 1                        | 1                          | 1   | -                 | -1                         | 1   | The second second                                                           |
| erbia                   | 1                                |           | _                                 |                       |                                          |                       | •                           | _ T                      |                            | T   | _                 |                            | 1   | 400                                                                         |
| lovakia                 | 1                                | 1         | 1                                 |                       | _                                        | -                     | 1                           | - 1                      |                            | - 1 | -                 |                            | 1   | 1001                                                                        |
| lovenia                 |                                  | T_        | _ T                               | 1                     | T T                                      | 1                     | _                           | T                        | _                          | - 1 |                   |                            | 1 4 | 0101                                                                        |
| pain                    | 1                                |           | 1                                 |                       | 1                                        | 1                     |                             | 1                        | 1                          | 1   | 1                 | -                          | . 4 | 0110                                                                        |
| weden                   |                                  |           |                                   |                       | 1                                        |                       |                             | - 1                      |                            | 1   |                   | 1                          |     |                                                                             |
| witzerland              |                                  |           |                                   |                       |                                          |                       |                             |                          |                            | 1   |                   |                            |     |                                                                             |
| ajikistan               |                                  |           |                                   |                       |                                          | -                     |                             |                          |                            |     |                   |                            |     |                                                                             |
| urkey                   |                                  |           |                                   |                       |                                          |                       |                             | _                        |                            |     |                   |                            | 4   | 0110                                                                        |
| kraine<br>nited Kingdom | 1                                |           |                                   |                       |                                          | _                     |                             | _                        |                            |     | •                 |                            |     | GÉANT V                                                                     |