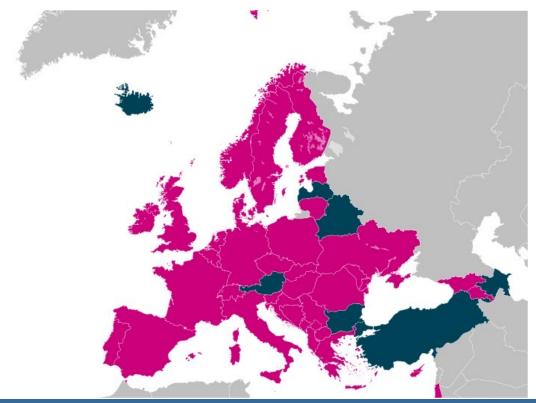

line, blended and remote delivery of education

Providing e-Content

Video Conferencing For education

T&I for education

Open badges, digital credentialling Inhouse built tools by your NREN for digital learning

Educational
Data mining and
Analytics

Learning Analytics

Digital assessment and testing

Anti-plagiarism



# NRENs educational activities and services survey

## Methodology

- Survey of 22 questions (Surveymonkey)
- Authors: TF-EDU Steering Committee
- Sent to: GÉANT and global NRENs, RENs and community members
- Collection: March April, 2022.
- 46 responses:
  - 38 GÉANT and EAP NRENs <- analysis
  - 7 global NRENs <- open ended questions analysis</li>
  - 1 HE (excluded)



# NRENs provide educational services 2019-2020-2021-2022





# **GÉANT NRENs educational services**





# **Level of education 2022**

|                                          | 2022 | 2021 | 2020 | 2019 |
|------------------------------------------|------|------|------|------|
| Level 8 - Doctorate or equivalent level  | 24   | 22   | 23   | 20   |
| Level 7 - Masters or equivalent level    | 24   | 23   | 24   | 20   |
| Level 6 - Bachelors or equivalent level  | 24   | 23   | 23   | 20   |
| Level 5 - Short-cycle tertiary education | 16   | 13   | 15   | N/A  |
| Level 4 - Post-secondary non-tertiary ed | 13   | 10   | 12   | N/A  |
| Levels 2 and 3: Secondary education      | 17   | 15   | 11   | 9    |
| Level 1: Primary or basic education      | 12   | 9    | 7    | 7    |
| Level 0: Pre-primary education           | 8    | 6    | 4    | 4    |



| Country     | 8  | 7  | 6  | 5