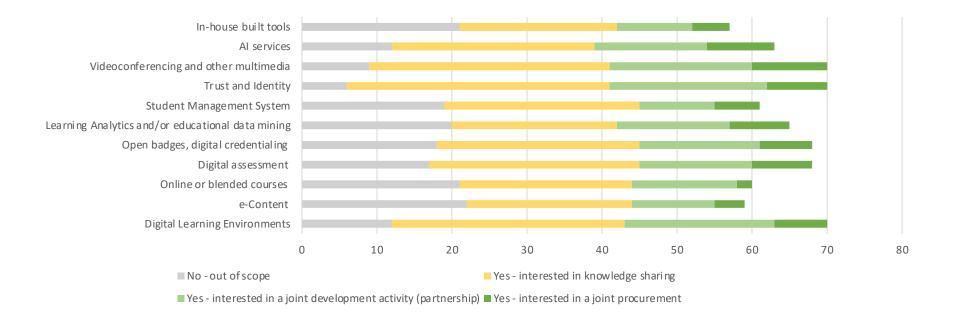

lore digital credentials and certification services.
  - Expand eduroam, eduGAIN, and videoconferencing services
  - Standardized university management systems
- Training and community
  - Introduce new course themes (e.g., data, blockchain, AI) to support professional development.
  - · Develop training centers for creating digital content
  - Build networks and communities of practice to support educational initiatives.
- Partnering and procuring
  - Develop new procurement strategies for LMS, digital assessment, and plagiarism control systems.
  - · Partner with stakeholders to develop support systems
  - Reflect on roles in basic education and new service models
- Consolidate current services and plan for future user needs without significant changes.



### Interest in collaboration





### Topics you want to see in future TF-EDU ws

- Innovative Pedagogies, Innovative Educational Technologies, Advancements in Distance Learning. Innovation activities and capacity building. Interactive video, mixed reality. Leveraging Data for Educational Excellence.
- Al applied to Education, Al applied to Research. Learning and Data Analytics.
- Navigating Regulatory Landscapes. Bit more monitoring on what is happening and important within the education landscape of the EC would be helpful. Education and Sustainable Development Goals.
- Developments in **Identity & Access management**; eduGain; Student Management System, Lifelong learner ID, Student wallets, Identity vs identity matching; eIDAS review impact for educational institutions and NRENs' opportunities.
- **Educational flexi