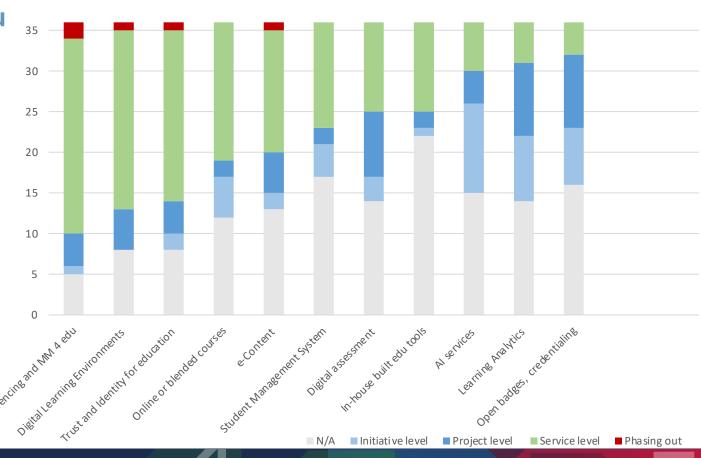

### **TF EDU surveys, 2019-2024**

Videoconferencing in education

Digital Learning Environments

Trust and Identity for education

Online or blended courses

e-Content

Student Management System

Digital assessment

Al services

Learning analytics and edu data mining

Open badges, credentialing

Edu services

= services for teaching and learning

= services for administration of education institutions

NREN built edu tools

### NRENs offer of EDU services 2019-2024

### Maturity of edu services

40