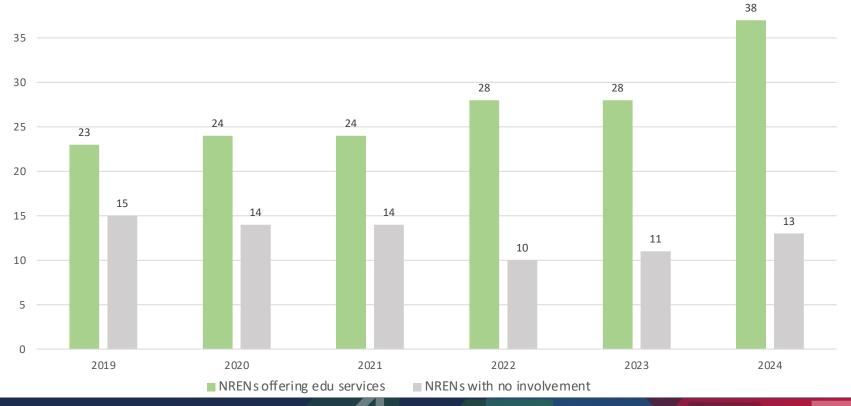

### **GÉANT TF-EDU**

NRENs edu services: 2024 survey findings

#### **Dragana Kupres, CARNET**

Gyongyi Horvath, GEANT Jasna Tingle, CARNET

TF-EDU workshop, June, 10, 2024







### **TF EDU surveys, 2019-2024**

Videoconferencing in education

Digital Learning Environments

Trust and Identity for education

Online or blended courses

e-Content

Student Management System

Digital assessment

Al services

Learning analytics and edu data mining

Open badges, credentialing

Edu services

= services for teaching and learning

= services for administration of education institutions

NREN built edu tools



### NRENs offer of EDU services 2019-2024





### Maturity of edu services

40





### NREN portfolio 2024





■ In offer ■ In development

# In comparison to NRENs portfolio 2023

provided and in development / by NREN

Rennes, France | 10-14 JUNE 2024



Offers a service level

Offers in development





NRENs portfolio specific edu services 2024

|                                    | Video<br>conference<br>s | T&I | Digital<br>Leaming<br>Env | Online<br>courses | e-Content | LA | Digital<br>assess | Al services | Open<br>badges | Student<br>Man<br>System | In-house<br>tools |
|------------------------------------|--------------------------|-----|---------------------------|-------------------|-----------|----|-------------------|-------------|----------------|--------------------------|-------------------|
| PSNC Poland