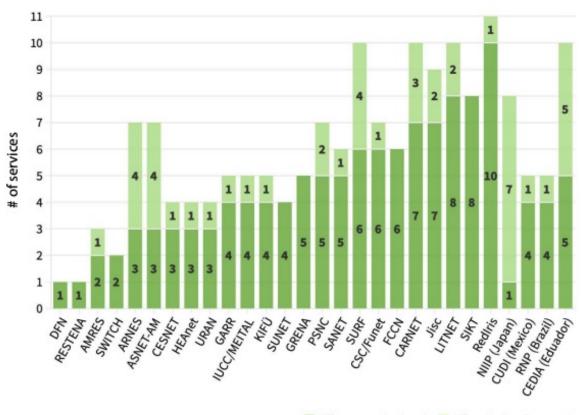

### NRENs offer of EDU services 2019-2024

### Maturity of edu services

40

### NREN portfolio 2024

■ In offer ■ In development