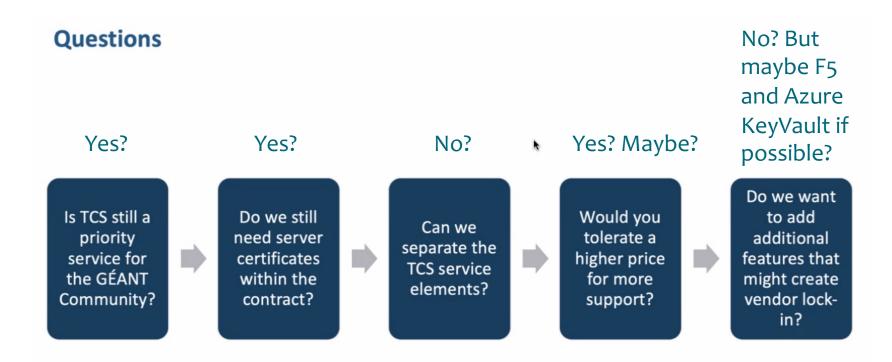

e to the service to support our needs. We invite all TCS service owners and those within the NREN space with an interest in technical deployment, but specifically would like input from senior managers as to the strategy and direction they would like to take for future service delivery. You can sign up for the sessions below - each will be a repeat of the same material to give you options, you only need to attend one:

21st February 2024: <a href="https://events.geant.org/event/1606/">https://events.geant.org/event/1606/</a>
 28th February 2024: <a href="https://events.geant.org/event/1607/">https://events.geant.org/event/1607/</a>
 27th March 2024: <a href="https://events.geant.org/event/1608/">https://events.geant.org/event/1608/</a>



#### Q&"A" from one of these consultation meetings





#### Some "NREN thoughts" about the possible future plans...

- Future of the certificate service as NREN service?
  - Other and better (and more expensive?) options to provide certificate service are also considered.
    - o For Funet, maybe Finnish, Nordic or at least European CA would work better?
    - o <a href="https://letsencrypt.org/">https://letsencrypt.org/</a> "Let's Encrypt is a free, automated, and open certificate authority brought to you by the non-profit Internet Security Research Group (ISRG)"
- Q: Is it going to be possible for GÉANT re-tendering yet another CA for providing better, probably more expensive and (most important) working certificate service for European NRENs?
  - o A:?